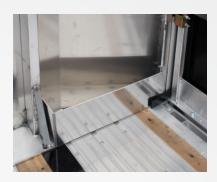

## **DUNNAGE RACK**

- Easy-access storage for all types of dunnage material for over-the-road hauling.
- Convenient location inside headboard.
- Chain binders optional.