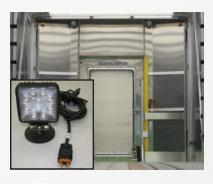

### **FLOODLIGHTS**

- Illuminates deck space.
- Necessity for night-time loading or in areas with poor lighting.
- Easily mounts to headboard.
- Set of 2 interior floodlights available
- Do not protrude into deck loading space.