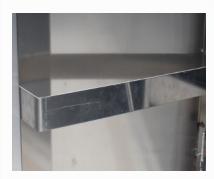

## **DUNNAGE RACK**

- Easy-access storage for all types of dunnage material for over-the-road hauling.
- Convenient location inside headboard.
- Chain binders optional.